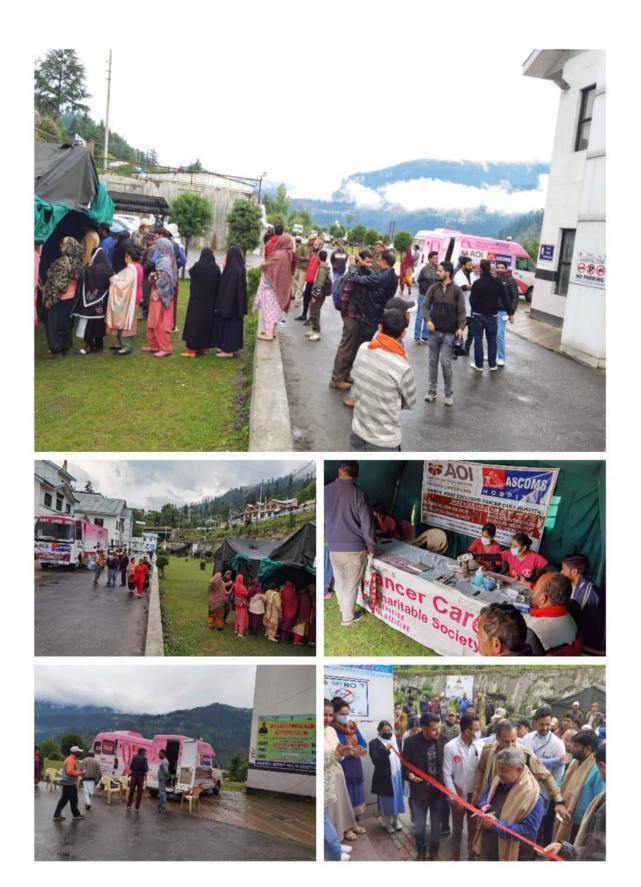

Activities: Throughout this year, Cancer Care embarked on a mission to educate, prevent, and facilitate early detection of cancer. A remarkable total of 50 Cancer Awareness and Early Detection camps were organized across various regions, including Punjab, Jammu & Kashmir, Himachal Pradesh, and Rajasthan.

**Services Provided:** Our camps offered a comprehensive suite of services, including Mammography, Pap Smear, PSA (Prostate-Specific Antigen) Testing, Intra Oral Screening, Bone Density Testing, CBC (Complete Blood Count) Testing, General Medical Consultations, Blood Pressure (BP) Testing, and Diabetic Screening. These services were meticulously designed to empower individuals with the knowledge and tools necessary for early cancer detection.

**Community Participation:** The impact of our initiatives was truly heartening. Thousands of individuals, hailing from diverse backgrounds and regions, actively participated in these camps held at multiple locations. Our dedication to education and screening resulted in communities equipped to take charge of their health and well-being.

### ACTIVITIES PHOTOGRAPHS AOI AMERICAN ONCOLOGY