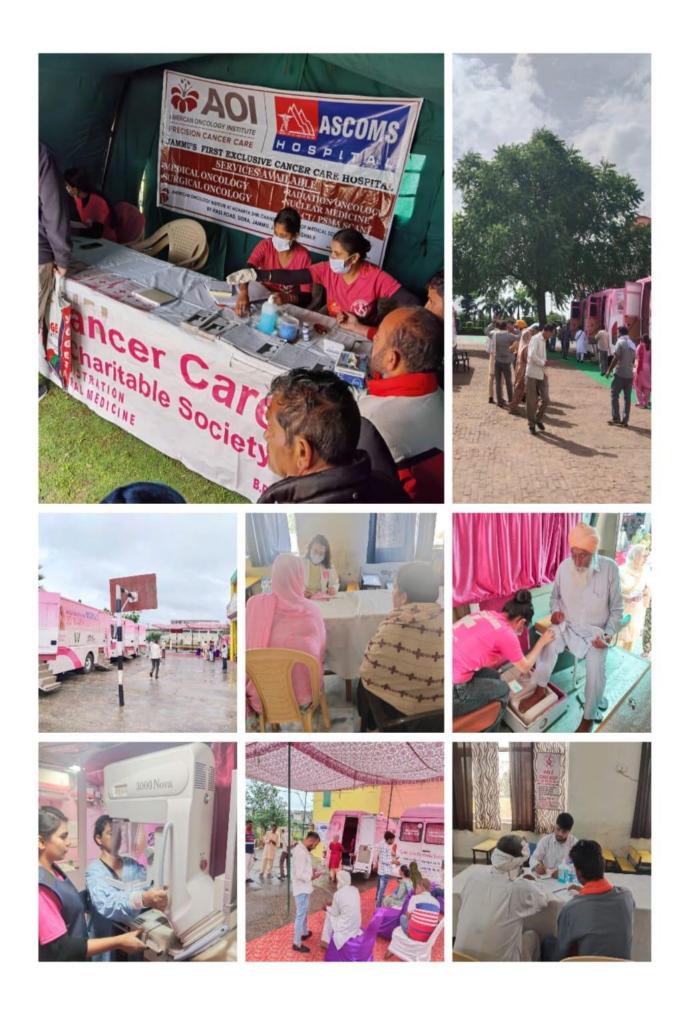

Activities: Throughout this year, Cancer Care embarked on a mission to educate, prevent, and facilitate early detection of cancer. A remarkable total of 50 Cancer Awareness and Early Detection camps were organized across various regions, including Punjab, Jammu & Kashmir, Himachal Pradesh, and Rajasthan.

**Services Provided:** Our camps offered a comprehensive suite of services, including Mammography, Pap Smear, PSA (Prostate-Specific Antigen) Testing, Intra Oral Screening, Bone Density Testing, CBC (Complete Blood Count) Testing, General Medical Consultations, Blood Pressure (BP) Testing, and Diabetic Screening. These services were meticulously designed to empower individuals with the knowledge and tools necessary for early cancer detection.

**Community Participation:** The impact of our initiatives was truly heartening. Thousands of individuals, hailing from diverse backgrounds and regions, actively participated in these camps held at multiple locations. Our dedication to education and screening resulted in communities equipped to take charge of their health and well-being.

### ACTIVITIES PHOTOGRAPHS AOI AMERICAN ONCOLOGY